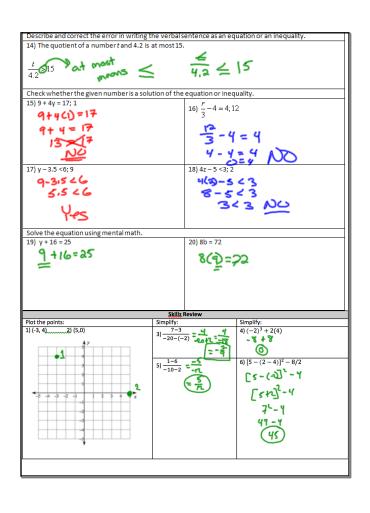

| 1.2 Practice Problems                           |                                  |                             |                                |
|-------------------------------------------------|----------------------------------|-----------------------------|--------------------------------|
| Translate the verbal phrase into an expression. |                                  |                             |                                |
| 1) 8 more than a number x                       |                                  | 2) 50 divided by a number y |                                |
| X+8                                             |                                  | <u>50</u><br>Y              |                                |
| 3) The quotient of twice a number t and 12      |                                  | 3w+5                        |                                |
| Write an expression for the situation.          |                                  |                             |                                |
| 5) Number of tokens needed for                  | 6) Amount you s                  | pend if you buy             | 7) Number of months in y years |
| v video games if each game takes                | a shirt for \$20 and jeans for j |                             |                                |
| 4 tokens.                                       | ao 1                             | j                           | Ry                             |
| Find the unit rate in feet per second.          |                                  |                             |                                |
| 8) 180 miles 2 hours 60 min 60 sec 1 mile 9200  |                                  |                             |                                |