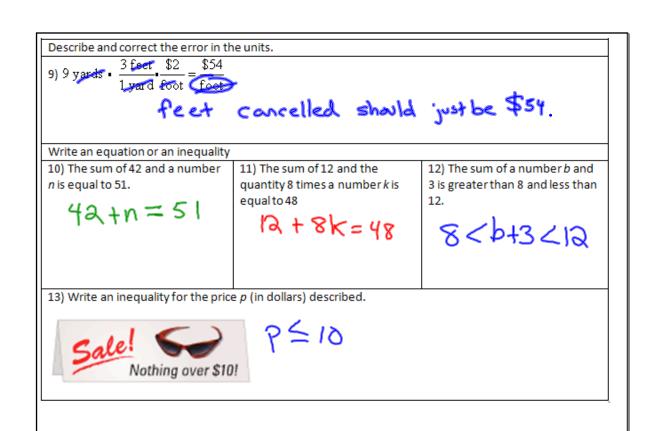

| 1.2 Practice Problems                           |                                  |                             |                                |
|-------------------------------------------------|----------------------------------|-----------------------------|--------------------------------|
| Translate the verbal phrase into an expression. |                                  |                             |                                |
| 1) 8 more than a number x                       |                                  | 2) 50 divided by a number y |                                |
| X+8                                             |                                  | <u>50</u><br>Y              |                                |
| 3) The quotient of twice a number t and 12      |                                  | 3w+5                        |                                |
| Write an expression for the situation.          |                                  |                             |                                |
| 5) Number of tokens needed for                  | 6) Amount you s                  | pend if you buy             | 7) Number of months in y years |
| v video games if each game takes                | a shirt for \$20 and jeans for j |                             |                                |
| 4 tokens.                                       | ao 1                             | j                           | Ry                             |
| Find the unit rate in feet per second.          |                                  |                             |                                |
| 8) 180 miles 2 hours 60 min 60 sec 1 mile 9200  |                                  |                             |                                |